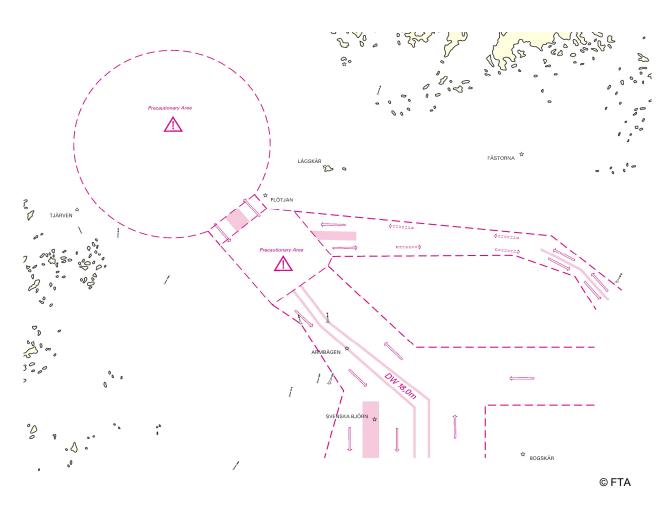

#### AREA OF THE SOUTHERN ÅLAND SEA TSS

The Åland Sea TSS is described in the IMO COLREG.2/Circ. 60 Annex 2.

When using the DW route, deviating from it is not allowed.